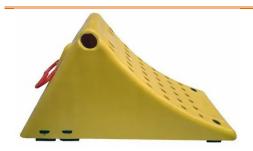

Size:

Width: 200mm
Length: 285mm
Height: 175mm
Material: Plastic

"ABC HOUSE" 14/15, Shivam Estate, Nr. Ujala Circle, B/h. SBI & Deepkamal Bajaj, S. G. Highway, Sarkhej, AHMEDABAD-382210. GUJARAT, INDIA +91 79 2689 0331 / 4 / 9 +91 99099 88233, +91 99099 88198 / 7 / 6 info@abcbrothers.in www.abcbrothers.in