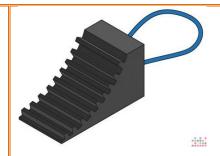

### TRUCK WHEEL CHOCK WITH ROPE

Model no: ABAXN-TWC-R

Size:

Width: 170mmLength: 240mmHeight: 180mm