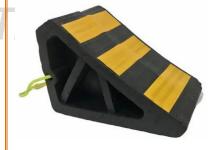

## TRUCK WHEEL CHOCK SMALL

Model: ABAXN-TWC-SMALL

size:

nk Safety...

Width: 120mmLength: 240mmHeight: 175mm

Size:

Width: 200mmLength: 355mmHeight: 240mm

Model: ABAXN-PTWC